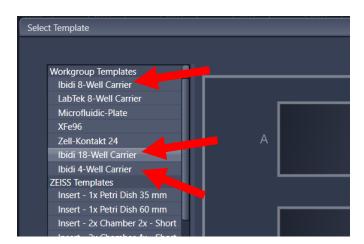

3. In the "Select Template" dialog, select the desired template, then click "OK"