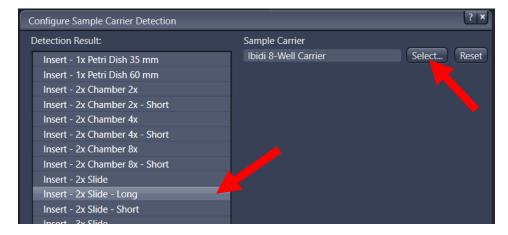

1. In the "Sample" tab, go to "Prescan Options". Check "Sample Carrier Detection" and click on "Configure...".

2. In the "Detection Result" list of the dialog, select "Insert – 2x Slide – Long", then click "Select..."