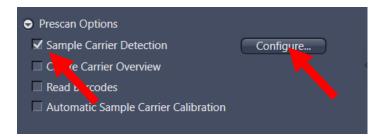

1. In the "Sample" tab, go to "Prescan Options". Check "Sample Carrier Detection" and click on "Configure...".

2. In the "Detection Result" list of the dialog, select "Insert – 2x Slide – Long", then click "Select..."